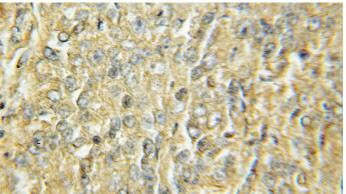

## Antibody description

OLFM1 Rabbit Polyclonal antibody. Positive IHC detected in human lung cancer tissue.

#### Validations

Immunohistochemical of paraffin-embedded human lung cancer using Catalog No:113338(AMY antibody) at dilution of 1:50 (under 10x lens)