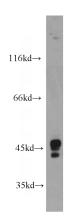

**Dilutions** 

Recommended Dilution:

WB: 1:200-1:2000

IHC: 1:20-1:200 **Validations** 

HeLa cells were subjected to SDS PAGE followed by western blot with Catalog No:113330(OFD1 antibody) at dilution of 1:500