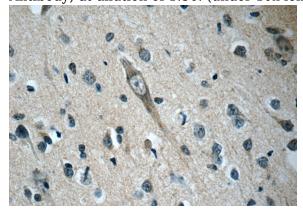

Immunohistochemistry of paraffin-embedded human brain slide using Catalog No:113330(OFD1 Antibody) at dilution of 1:50. (under 10x lens)

Immunohistochemistry of paraffin-embedded human brain slide using Catalog No:113330(OFD1 Antibody) at dilution of 1:50. (under 40x lens)