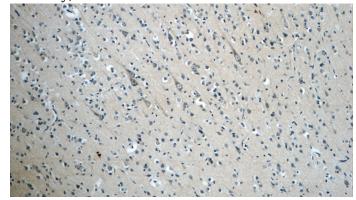

Immunohistochemistry of paraffin-embedded human brain slide using Catalog No:113330(OFD1 Antibody) at dilution of 1:50. (under 10x lens)

Immunohistochemistry of paraffin-embedded human brain slide using Catalog No:113330(OFD1 Antibody) at dilution of 1:50. (under 40x lens)