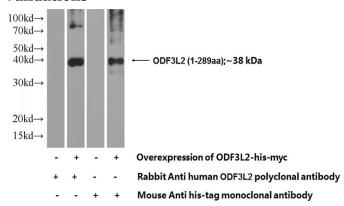

#### **Antibody description**

ODF3L2 Rabbit Polyclonal antibody. Positive WB detected in Transfected HEK-293 cells.

#### **Validations**

Transfected HEK-293 cells were subjected to SDS PAGE followed by western blot with Catalog No:113328(ODF3L2 Antibody) at dilution of 1:1000