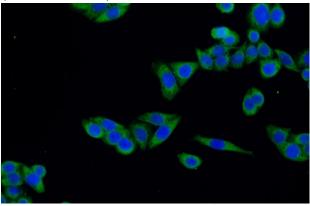

# **ODF2** antibody

Catalog Number: 113325

Immunohistochemical of paraffin-embedded human breast cancer using Catalog No:113325(ODF2 antibody) at dilution of 1:50 (under 10x lens)

Immunofluorescent analysis of HeLa cells using Catalog No:113325(ODF2 Antibody) at dilution of 1:25 and Alexa Fluor 488-congugated AffiniPure Goat Anti-Rabbit IgG(H+L)