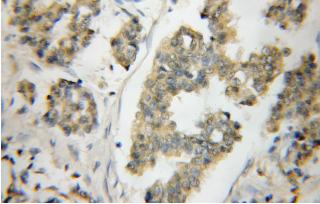

# **ODF2** antibody

Catalog Number: 113325

Immunohistochemical of paraffin-embedded human breast cancer using Catalog No:113325(ODF2 antibody) at dilution of 1:50 (under 10x lens)

Immunofluorescent analysis of HeLa cells using Catalog No:113325(ODF2 Antibody) at dilution of 1:25 and Alexa Fluor 488-congugated AffiniPure Goat Anti-Rabbit IgG(H+L)