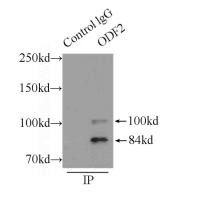

IP Result of anti-ODF2 (IP:Catalog No:113325, 5ug; Detection:Catalog No:113325 1:500) with mouse testis tissue lysate 8000ug.