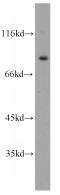

#### Dilutions

**Recommended Dilution:** 

WB: 1:200-1:2000

Validations

IP: 1:200-1:2000

IHC: 1:20-1:200

IF: 1:10-1:100

mouse testis tissue were subjected to SDS PAGE followed by western blot with Catalog No:113325(ODF2 antibody) at dilution of 1:500