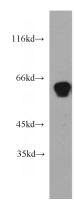

## **NOVA2** antibody

Catalog Number: 113311

**Product name** 

NOVA2 antibody

**Specificity** 

human, mouse, rat; other species not tested.

**Antibody description** 

NOVA2 Rabbit Polyclonal antibody. Positive WB detected in mouse brain tissue. Observed molecular weight by Western-blot: 60-65kd

**Dilutions** 

Recommended Dilution:

WB: 1:500-1:5000

**Validations** 

mouse brain tissue were subjected to SDS PAGE followed by western blot with Catalog No:113311(NOVA2 antibody) at dilution of 1:500