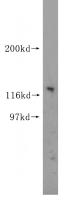

# Antibody description

Notch1 Rabbit Polyclonal antibody. Positive IP detected in HeLa cells. Positive WB detected in human brain tissue. Observed molecular weight by Western-blot: 110-120 kDa

#### IP: 1:200-1:1000 Validations

human brain tissue were subjected to SDS PAGE followed by western blot with Catalog No:113307(Notch1 antibody) at dilution of 1:500

IP Result of anti-Notch1 (IP:Catalog No:113307, 5ug; Detection:Catalog No:113307 1:200) with HeLa cells lysate 2000ug.