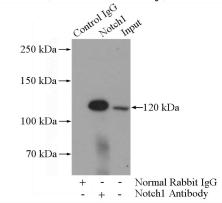

#### IP: 1:200-1:1000 Validations

human brain tissue were subjected to SDS PAGE followed by western blot with Catalog No:113307(Notch1 antibody) at dilution of 1:500

IP Result of anti-Notch1 (IP:Catalog No:113307, 5ug; Detection:Catalog No:113307 1:200) with HeLa cells lysate 2000ug.