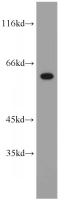

## Antibody description

NOP58 Rabbit Polyclonal antibody. Positive WB detected in K-562 cells. Positive IP detected in K-562 cells. Observed molecular weight by Western-blot: 60kd

#### IP: 1:200-1:2000 Validations

K-562 cells were subjected to SDS PAGE followed by western blot with Catalog No:113305(NOP58 antibody) at dilution of 1:1000

IP Result of anti-NOP58 (IP:Catalog No:113305, 4ug; Detection:Catalog No:113305 1:500) with K-562 cells lysate 3600ug.