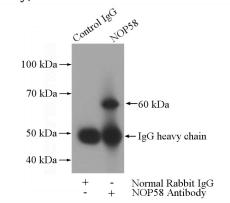

#### IP: 1:200-1:2000 Validations

K-562 cells were subjected to SDS PAGE followed by western blot with Catalog No:113305(NOP58 antibody) at dilution of 1:1000

IP Result of anti-NOP58 (IP:Catalog No:113305, 4ug; Detection:Catalog No:113305 1:500) with K-562 cells lysate 3600ug.