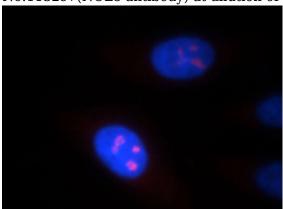

# **Antibody description**

NOL8 Rabbit Polyclonal antibody. Positive IF detected in HepG2. Positive WB detected in SGC-7901 cells. Observed molecular weight by Western-blot: 150kd

Immunofluorescent analysis of HepG2 cells, using NOL8 antibody Catalog No:113297 at 1:25 dilution and Rhodamine-labeled goat anti-rabbit IgG (red). Blue pseudocolor = DAPI (fluorescent DNA dye).