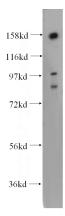

# **Antibody description**

NOL8 Rabbit Polyclonal antibody. Positive IF detected in HepG2. Positive WB detected in SGC-7901 cells. Observed molecular weight by Western-blot: 150kd

### **Dilutions**

Recommended Dilution:

WB: 1:500-1:5000

IF: 1:10-1:100 **Validations** 

SGC-7901 cells were subjected to SDS PAGE followed by western blot with Catalog No:113297(NOL8 antibody) at dilution of 1:500