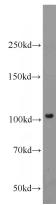

## **NOD2** antibody

Catalog Number: 113290

**Product name** 

NOD2 antibody

**Specificity** 

human, mouse; other species not tested.

**Antibody description** 

NOD2 Rabbit Polyclonal antibody. Positive WB detected in Jurkat cells, COLO 320 cells, U-937 cells, RAW264.7 cells. Observed molecular weight by Western-blot: 100-110kd

**Dilutions** 

Recommended Dilution:

WB: 1:200-1:2000

**Validations** 

Jurkat cells were subjected to SDS PAGE followed by western blot with Catalog No:113290(NOD2 antibody) at dilution of 1:800