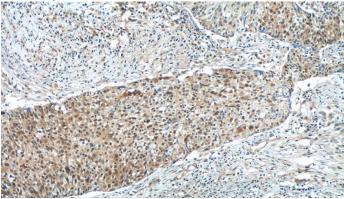

## **Antibody description**

NSFL1C Rabbit Polyclonal antibody. Positive WB detected in A431 cells, HEK-293 cells, mouse liver tissue. Positive IHC detected in human lung cancer tissue, human liver cancer tissue.

### **Validations**

A431 cells were subjected to SDS PAGE followed by western blot with Catalog No:113289(NSFL1C antibody) at dilution of 1:800

Immunohistochemistry of paraffin-embedded human lung cancer tissue slide using Catalog No:113289(NSFL1C Antibody) at dilution of 1:50 (under 10x lens)