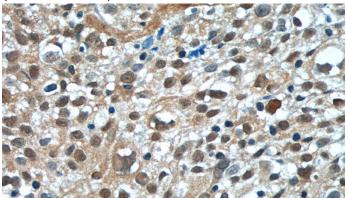

## **Antibody description**

NSFL1C Rabbit Polyclonal antibody. Positive WB detected in A431 cells, HEK-293 cells, mouse liver tissue. Positive IHC detected in human lung cancer tissue, human liver cancer tissue.

# **NSFL1C** antibody

Catalog Number: 113289

Immunohistochemistry of paraffin-embedded human lung cancer tissue slide using Catalog

No:113289(NSFL1C Antibody) at dilution of 1:50 (under 40x lens)