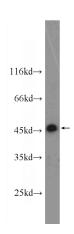

## **Antibody description**

NSFL1C Rabbit Polyclonal antibody. Positive WB detected in A431 cells, HEK-293 cells, mouse liver tissue. Positive IHC detected in human lung cancer tissue, human liver cancer tissue.

Observed molecular weight by Western-blot: 47 kDa

### **Validations**

A431 cells were subjected to SDS PAGE followed by western blot with Catalog No:113289(NSFL1C antibody) at dilution of 1:800

Immunohistochemistry of paraffin-embedded human lung cancer tissue slide using Catalog No:113289(NSFL1C Antibody) at dilution of 1:50 (under 10x lens)