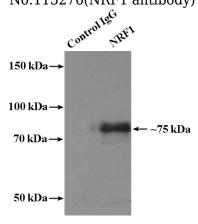

#### **Validations**

mouse skeletal muscle tissue were subjected to SDS PAGE followed by western blot with Catalog No:113276(NRF1 antibody) at dilution of 1:400

IP Result of anti-NRF1 (IP:Catalog No:113276, 4ug; Detection:Catalog No:113276 1:300) with mouse skeletal muscle tissue lysate 3000ug.