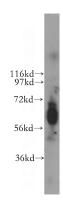

#### **Validations**

mouse skeletal muscle tissue were subjected to SDS PAGE followed by western blot with Catalog No:113276(NRF1 antibody) at dilution of 1:400

IP Result of anti-NRF1 (IP:Catalog No:113276, 4ug; Detection:Catalog No:113276 1:300) with mouse skeletal muscle tissue lysate 3000ug.