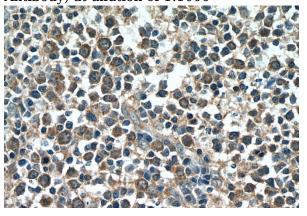

Immunohistochemistry of paraffin-embedded human tonsillitis tissue slide using Catalog No:113272(NRBF2 Antibody) at dilution of 1:50 (under 40x lens)

Immunohistochemistry of paraffin-embedded