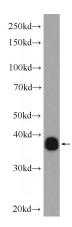

**Dilutions** 

Recommended Dilution:

WB: 1:500-1:5000

IHC: 1:20-1:200

IF: 1:20-1:200

**Validations** 

HeLa cells were subjected to SDS PAGE followed by western blot with Catalog No:113272(NRBF2 Antibody) at dilution of 1:1000