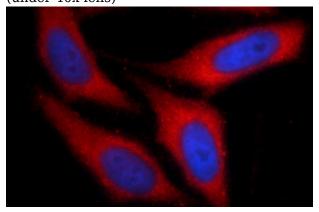

## NRBF2 antibody

Catalog Number: 113272

human liver cancer tissue slide using Catalog No:113272(NRBF2 Antibody) at dilution of 1:50 (under 40x lens)

Immunofluorescent analysis of HepG2 cells using Catalog No:113272(NRBF2 Antibody) at dilution of 1:50 and Rhodamine-Goat anti-Rabbit IgG