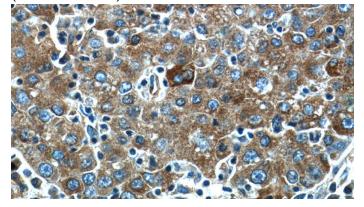

Immunohistochemistry of paraffin-embedded human tonsillitis tissue slide using Catalog No:113272(NRBF2 Antibody) at dilution of 1:50 (under 40x lens)

Immunohistochemistry of paraffin-embedded

## NRBF2 antibody

Catalog Number: 113272

human liver cancer tissue slide using Catalog No:113272(NRBF2 Antibody) at dilution of 1:50 (under 40x lens)

Immunofluorescent analysis of HepG2 cells using Catalog No:113272(NRBF2 Antibody) at dilution of 1:50 and Rhodamine-Goat anti-Rabbit IgG