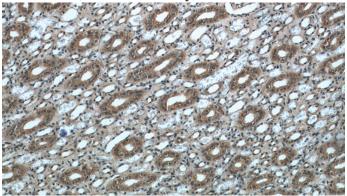

### Validations

HEK-293 cells were subjected to SDS PAGE followed by western blot with Catalog No:113268(NR3C2 antibody) at dilution of 1:1000

Immunohistochemical of paraffin-embedded human kidney using Catalog No:113268(NR3C2 antibody) at dilution of 1:50 (under 10x lens)