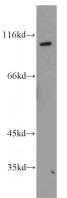

### Validations

HEK-293 cells were subjected to SDS PAGE followed by western blot with Catalog No:113268(NR3C2 antibody) at dilution of 1:1000

Immunohistochemical of paraffin-embedded human kidney using Catalog No:113268(NR3C2 antibody) at dilution of 1:50 (under 10x lens)

#### Antibody description

NR3C2 Rabbit Polyclonal antibody. Positive IP detected in HEK-293 cells. Positive WB detected in HEK-293 cells, HeLa cells. Positive IHC detected in human kidney tissue, human colon tissue, human skin tissue. Positive IF detected in HepG2 cells. Observed molecular weight by Western-blot: 94-100kd