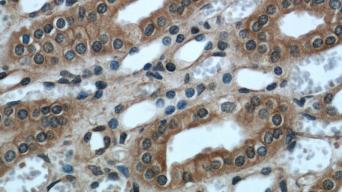

# NR3C2 antibody

Catalog Number: 113268

Immunohistochemical of paraffin-embedded human kidney using Catalog No:113268(NR3C2 antibody) at dilution of 1:50 (under 40x lens)

Immunofluorescent analysis of HepG2 cells, using NR3C2 antibody Catalog No:113268 at 1:25