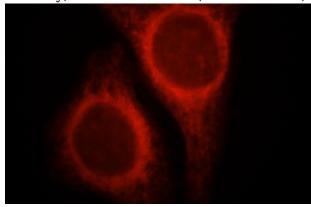

# NR3C2 antibody

Catalog Number: 113268

Immunohistochemical of paraffin-embedded human kidney using Catalog No:113268(NR3C2 antibody) at dilution of 1:50 (under 40x lens)

Immunofluorescent analysis of HepG2 cells, using NR3C2 antibody Catalog No:113268 at 1:25

### dilution and Rhodamine-labeled goat anti-rabbit

IP Result of anti-NR3C2 (IP:Catalog No:113268, 4ug; Detection:Catalog No:113268 1:500) with HEK-293 cells lysate 3200ug.