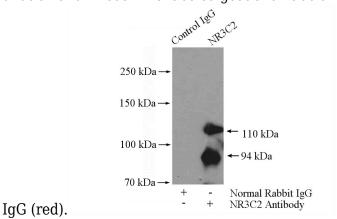

### Validations

HEK-293 cells were subjected to SDS PAGE followed by western blot with Catalog No:113268(NR3C2 antibody) at dilution of 1:1000

Immunohistochemical of paraffin-embedded human kidney using Catalog No:113268(NR3C2 antibody) at dilution of 1:50 (under 10x lens)