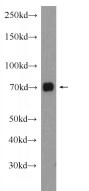

## **Antibody description**

NR2C2 Rabbit Polyclonal antibody. Positive WB detected in HeLa cells, Jurkat cells, PC-3 cells. Observed molecular weight by Western-blot: 70 kDa

# Validations

HeLa cells were subjected to SDS PAGE followed by western blot with Catalog No:113265(NR2C2 Antibody) at dilution of 1:1500