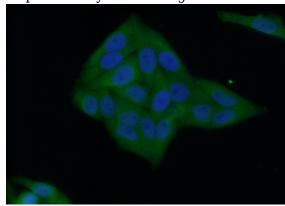

IP Result of anti-NNMT (IP:Catalog No:113258, 4ug; Detection:Catalog No:113258 1:300) with HepG2 cells lysate 2400ug.

Immunofluorescent analysis of (10% Formaldehyde) fixed HepG2 cells using Catalog

## NNMT antibody

Catalog Number: 113258

No:113258(NNMT Antibody) at dilution of 1:50

and Alexa Fluor 488-congugated AffiniPure Goat Anti-Rabbit IgG(H+L)