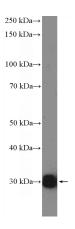

**Dilutions** 

Recommended Dilution:

WB: 1:200-1:2000

IP: 1:200-1:1000

IF: 1:20-1:200

**Validations** 

mouse liver tissue were subjected to SDS PAGE followed by western blot with Catalog No:113258(NNMT Antibody) at dilution of 1:600