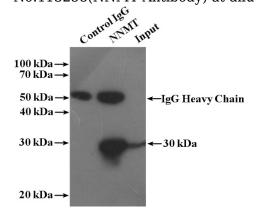

IP Result of anti-NNMT (IP:Catalog No:113258, 4ug; Detection:Catalog No:113258 1:300) with HepG2 cells lysate 2400ug.

Immunofluorescent analysis of (10% Formaldehyde) fixed HepG2 cells using Catalog