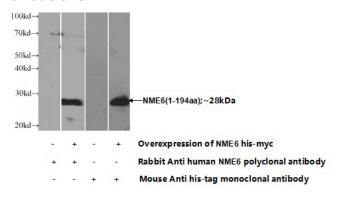

## **Validations**

Transfected HEK-293 cells were subjected to SDS PAGE followed by western blot with Catalog No:113250(NME6 Antibody) at dilution of 1:1000