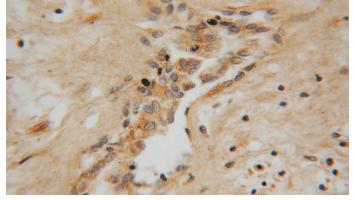

# NME5 antibody

Catalog Number: 113249

Immunohistochemical of paraffin-embedded

human prostate using Catalog No:113249(NME5 antibody) at dilution of 1:100 (under 40x lens)