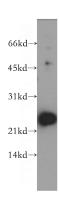

**Antibody description** 

NME5 Rabbit Polyclonal antibody. Positive WB detected in mouse testis tissue, human brain tissue, human kidney tissue. Positive IHC detected in human prostate tissue. Observed molecular weight by Western-blot: 24kd

#### **Validations**

mouse testis tissue were subjected to SDS PAGE followed by western blot with Catalog No:113249(NME5 antibody) at dilution of 1:500

Immunohistochemical of paraffin-embedded human prostate using Catalog No:113249(NME5 antibody) at dilution of 1:100 (under 10x lens)