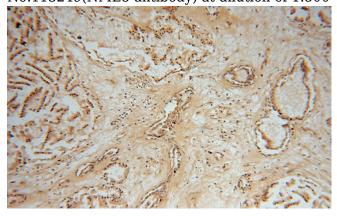

#### **Validations**

mouse testis tissue were subjected to SDS PAGE followed by western blot with Catalog No:113249(NME5 antibody) at dilution of 1:500

Immunohistochemical of paraffin-embedded human prostate using Catalog No:113249(NME5 antibody) at dilution of 1:100 (under 10x lens)