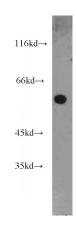

**Dilutions** 

Recommended Dilution:

WB: 1:500-1:5000

IP: 1:200-1:2000

IF: 1:50-1:500

**Validations** 

HepG2 cells were subjected to SDS PAGE followed by western blot with Catalog No:113244(NMD3 antibody) at dilution of 1:1000