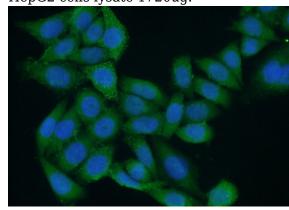

IP Result of anti-NMD3 (IP:Catalog No:113244, 3ug; Detection:Catalog No:113244 1:800) with HepG2 cells lysate 1720ug.

Immunofluorescent analysis of (10% Formaldehyde) fixed HeLa cells using Catalog

## NMD3 antibody

Catalog Number: 113244

No:113244(NMD3 Antibody) at dilution of 1:50

and Alexa Fluor 488-congugated AffiniPure Goat Anti-Rabbit IgG(H+L)