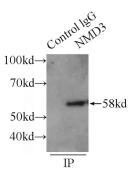

IP Result of anti-NMD3 (IP:Catalog No:113244, 3ug; Detection:Catalog No:113244 1:800) with HepG2 cells lysate 1720ug.

Immunofluorescent analysis of (10% Formaldehyde) fixed HeLa cells using Catalog