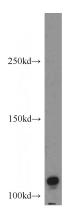

# **Antibody description**

NLRP2 Rabbit Polyclonal antibody. Positive IHC detected in human placenta tissue. Positive WB detected in A549 cells, human lung tissue, mouse lung tissue. Positive IP detected in A549 cells. Observed molecular weight by Western-blot: 105-110 kDa

#### **Validations**

A549 cells were subjected to SDS PAGE followed by western blot with Catalog No:113242(NLRP2 antibody) at dilution of 1:500

Immunohistochemical of paraffin-embedded human placenta using Catalog No:113242(NLRP2 antibody) at dilution of 1:50 (under 10x lens)