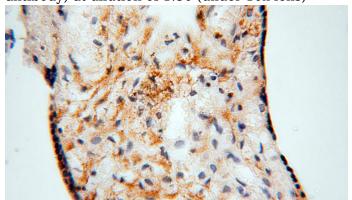

Immunohistochemical of paraffin-embedded human placenta using Catalog No:113242(NLRP2

# **NLRP2** antibody

Catalog Number: 113242

antibody) at dilution of 1:50 (under 40x lens)

IP Result of anti-NLRP2 (IP:Catalog No:113242, 4ug; Detection:Catalog No:113242 1:500) with A549 cells lysate 400ug.