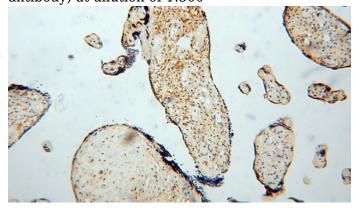

#### **Validations**

A549 cells were subjected to SDS PAGE followed by western blot with Catalog No:113242(NLRP2 antibody) at dilution of 1:500

Immunohistochemical of paraffin-embedded human placenta using Catalog No:113242(NLRP2 antibody) at dilution of 1:50 (under 10x lens)

Immunohistochemical of paraffin-embedded human placenta using Catalog No:113242(NLRP2