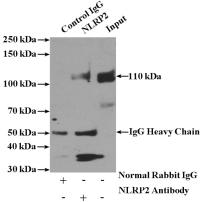

# **NLRP2** antibody

Catalog Number: 113242

antibody) at dilution of 1:50 (under 40x lens)

IP Result of anti-NLRP2 (IP:Catalog No:113242, 4ug; Detection:Catalog No:113242 1:500) with A549 cells lysate 400ug.