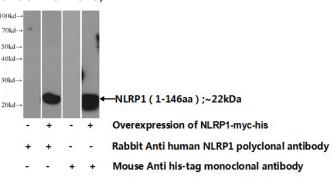

# **Antibody description**

NLRP1 Rabbit Polyclonal antibody. Positive IHC detected in human pancreas cancer tissue. Positive WB detected in Transfected HEK-293 cells. Observed molecular weight by Western-blot: 160-166kd

#### **Validations**

Immunohistochemical of paraffin-embedded human pancreas cancer using Catalog No:113241(NLRP1 antibody) at dilution of 1:50 (under 10x lens)

Transfected HEK-293 cells were subjected to SDS PAGE followed by western blot with Catalog No:113241(NLRP1 Antibody) at dilution of 1:1000