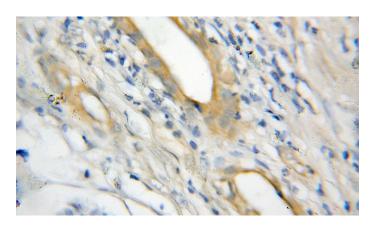

# **Antibody description**

NLRP1 Rabbit Polyclonal antibody. Positive IHC detected in human pancreas cancer tissue. Positive WB detected in Transfected HEK-293 cells. Observed molecular weight by Western-blot: 160-166kd

#### **Validations**

Immunohistochemical of paraffin-embedded human pancreas cancer using Catalog No:113241(NLRP1 antibody) at dilution of 1:50 (under 10x lens)

Transfected HEK-293 cells were subjected to SDS PAGE followed by western blot with Catalog No:113241(NLRP1 Antibody) at dilution of 1:1000