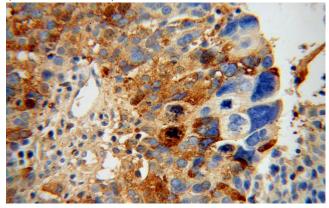

Immunohistochemical of paraffin-embedded human ovary tumor using Catalog No:113240(NLN antibody) at dilution of 1:50

# **NLN antibody**

Catalog Number: 113240

(under 40x lens)