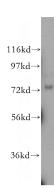

# **Antibody description**

NLN Rabbit Polyclonal antibody. Positive WB detected in mouse ovary tissue, HepG2 cells. Positive IHC detected in human ovary tumor tissue. Observed molecular weight by Westernblot: 75 kDa

#### **Validations**

mouse ovary tissue were subjected to SDS PAGE followed by western blot with Catalog No:113240(NLN antibody) at dilution of 1:300

Immunohistochemical of paraffin-embedded human ovary tumor using Catalog No:113240(NLN antibody) at dilution of 1:50 (under 10x lens)