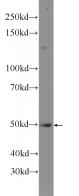

#### **Antibody description**

NLE1 Rabbit Polyclonal antibody. Positive WB detected in BxPC-3 cells. Observed molecular weight by Western-blot: 45-55 kDa

## Validations

BxPC-3 cells were subjected to SDS PAGE followed by western blot with Catalog No:113238(NLE1 Antibody) at dilution of 1:300