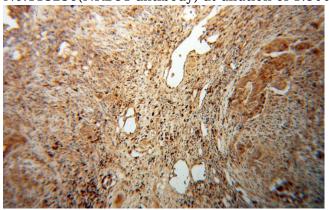

#### **Validations**

SH-SY5Y cells were subjected to SDS PAGE followed by western blot with Catalog No:113236(NR2C1 antibody) at dilution of 1:500

Immunohistochemical of paraffin-embedded human prostate cancer using Catalog No:113236(NR2C1 antibody) at dilution of 1:50 (under 10x lens). Heat mediated antigen retrieved with Citric acid buffer, pH6.0

Immunohistochemical of paraffin-embedded human prostate cancer using Catalog No:113236(NR2C1 antibody) at dilution of 1:50