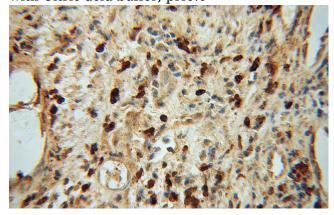

# $NR2C1\ antibody$

Catalog Number: 113236

(under 40x lens). Heat mediated antigen retrieved with Citric acid buffer, pH6.0