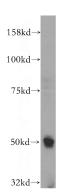

# **Antibody description**

NR2C1 Rabbit Polyclonal antibody. Positive WB detected in SH-SY5Y cells, PC-3 cells. Positive IHC detected in human prostate cancer tissue.

Observed molecular weight by Western-blot: 52kd

#### **Validations**

SH-SY5Y cells were subjected to SDS PAGE followed by western blot with Catalog No:113236(NR2C1 antibody) at dilution of 1:500

Immunohistochemical of paraffin-embedded human prostate cancer using Catalog No:113236(NR2C1 antibody) at dilution of 1:50 (under 10x lens). Heat mediated antigen retrieved with Citric acid buffer, pH6.0