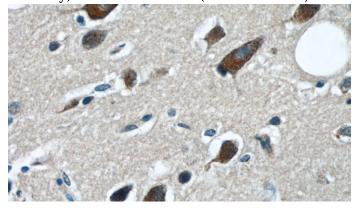

## NR2B antibody

Catalog Number: 113235

Immunohistochemical of paraffin-embedded human brain using Catalog No:113235(GRIN2B antibody) at dilution of 1:50 (under 10x lens)

Immunohistochemical of paraffin-embedded human brain using Catalog No:113235(GRIN2B

antibody) at dilution of 1:50 (under 40x lens)

Immunofluorescent analysis of SH-SY5Y cells using Catalog No:113235(GRIN2B Antibody) at dilution of 1:25 and Alexa Fluor 488-congugated AffiniPure Goat Anti-Rabbit IgG(H+L)