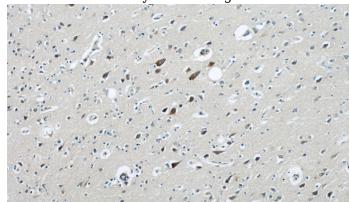

## NR2B antibody

Catalog Number: 113235

Immunohistochemical of paraffin-embedded human brain using Catalog No:113235(GRIN2B antibody) at dilution of 1:50 (under 10x lens)

Immunohistochemical of paraffin-embedded human brain using Catalog No:113235(GRIN2B