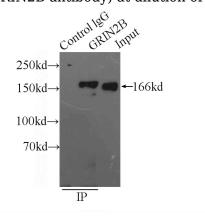

mouse brain tissue were subjected to SDS PAGE followed by western blot with Catalog No:113235(GRIN2B antibody) at dilution of

IP Result of anti-GRIN2B (IP:Catalog No:113235, 3ug; Detection:Catalog No:113235 1:2000) with mouse brain tissue lysate 6000ug.