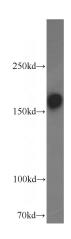

mouse brain tissue were subjected to SDS PAGE followed by western blot with Catalog No:113235(GRIN2B antibody) at dilution of

IP Result of anti-GRIN2B (IP:Catalog No:113235, 3ug; Detection:Catalog No:113235 1:2000) with mouse brain tissue lysate 6000ug.