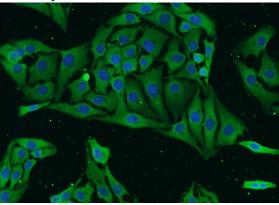

antibody) at dilution of 1:50 (under 40x lens)

Immunofluorescent analysis of SH-SY5Y cells using Catalog No:113235(GRIN2B Antibody) at dilution of 1:25 and Alexa Fluor 488-congugated AffiniPure Goat Anti-Rabbit IgG(H+L)