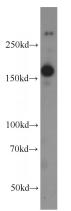

## Antibody description

NR2B Rabbit Polyclonal antibody. Positive WB detected in mouse brain tissue. Positive IF detected in SH-SY5Y cells. Observed molecular weight by Western-blot: 166kd

## IF: 1:10-1:100 Validations

mouse brain tissue were subjected to SDS PAGE followed by western blot with Catalog No:113234(GRIN2B antibody) at dilution of 1:400

Immunofluorescent analysis of SH-SY5Y cells using Catalog No:113234(GRIN2B Antibody) at dilution of 1:25 and Alexa Fluor 488-congugated AffiniPure Goat Anti-Rabbit IgG(H+L)