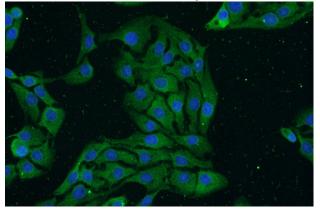

## Antibody description

NR2B Rabbit Polyclonal antibody. Positive WB detected in mouse brain tissue. Positive IF detected in SH-SY5Y cells. Observed molecular weight by Western-blot: 166kd

## IF: 1:10-1:100 Validations

mouse brain tissue were subjected to SDS PAGE followed by western blot with Catalog No:113234(GRIN2B antibody) at dilution of 1:400

Immunofluorescent analysis of SH-SY5Y cells using Catalog No:113234(GRIN2B Antibody) at dilution of 1:25 and Alexa Fluor 488-congugated AffiniPure Goat Anti-Rabbit IgG(H+L)