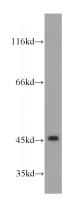

## NR1I3 antibody

Catalog Number: 113233

Product name

NR1I3 antibody

**Specificity** 

human, mouse, rat; other species not tested.

**Antibody description** 

NR1I3 Rabbit Polyclonal antibody. Positive WB detected in HeLa cells, HepG2 cells, L02 cells. Observed molecular weight by Western-blot: 45kd

## **Validations**

HeLa cells were subjected to SDS PAGE followed by western blot with Catalog No:113233(NR1I3 antibody) at dilution of 1:300