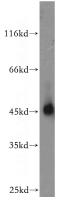

## Antibody description

NR1H3 Rabbit Polyclonal antibody. Positive WB detected in Sp2/0 cells, rat colon tissue. Observed molecular weight by Western-blot: 44-48 kDa

# Validations

Sp2/0 cells were subjected to SDS PAGE followed by western blot with Catalog No:113232(NR1H3 antibody) at dilution of 1:800