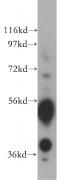

## Antibody description

NR1H2 Rabbit Polyclonal antibody. Positive WB detected in human liver tissue, mouse liver tissue. Observed molecular weight by Western-blot: 50 kDa, 40 kDa

# Validations

human liver tissue were subjected to SDS PAGE followed by western blot with Catalog No:113231(NR1H2 antibody) at dilution of 1:500