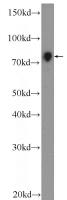

## NR1D2 antibody

Catalog Number: 113230

**Product name** 

NR1D2 antibody

**Specificity** 

Human, Mouse, Rat; other species not tested.

**Antibody description** 

NR1D2 Rabbit Polyclonal antibody. Positive WB detected in HeLa cells, HEK-293. Observed molecular weight by Western-blot: 70 kDa

## **Validations**

HeLa cells were subjected to SDS PAGE followed by western blot with Catalog No:113230(NR1D2 Antibody) at dilution of 1:300