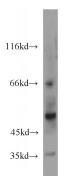

## **Antibody description**

NPT1 Rabbit Polyclonal antibody. Positive WB detected in human placenta tissue, mouse kidney tissue. Observed molecular weight by Westernblot: 50 kDa, 60-64 kDa

# Validations

human placenta tissue were subjected to SDS PAGE followed by western blot with Catalog No:113223(NPT1 antibody) at dilution of 1:300