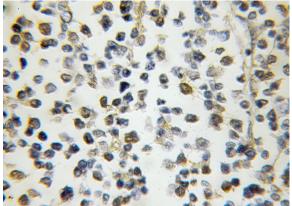

# **Antibody description**

NPM3 Rabbit Polyclonal antibody. Positive IHC detected in human lymphoma tissue. Positive IF detected in HeLa cells. Positive WB detected in HeLa cells. Positive IP detected in HeLa cells. Observed molecular weight by Western-blot: 25 kDa

# Validations

HeLa cells were subjected to SDS PAGE followed by western blot with Catalog No:113219(NPM3 antibody) at dilution of 1:500

Immunohistochemical of paraffin-embedded human lymphoma using Catalog No:113219(NPM3 antibody) at dilution of 1:50 (under 10x lens)