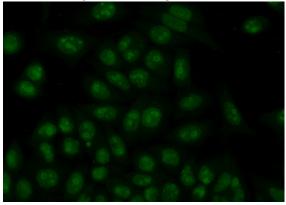

# NPM3 antibody

Catalog Number: 113219

IP Result of anti-NPM3 (IP:Catalog No:113219, 4ug; Detection:Catalog No:113219 1:500) with HeLa cells lysate 3400ug.

Immunofluorescent analysis of (10% Formaldehyde) fixed HeLa cells using Catalog No:113219(NPM3 Antibody) at dilution of 1:50 and Alexa Fluor 488-congugated AffiniPure Goat Anti-Rabbit IgG(H+L)