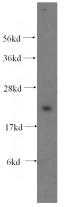

# **Antibody description**

NPM3 Rabbit Polyclonal antibody. Positive IHC detected in human lymphoma tissue. Positive IF detected in HeLa cells. Positive WB detected in HeLa cells. Positive IP detected in HeLa cells. Observed molecular weight by Western-blot: 25 kDa

# Validations

HeLa cells were subjected to SDS PAGE followed by western blot with Catalog No:113219(NPM3 antibody) at dilution of 1:500

Immunohistochemical of paraffin-embedded human lymphoma using Catalog No:113219(NPM3 antibody) at dilution of 1:50 (under 10x lens)