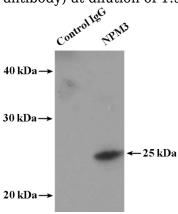

# NPM3 antibody

Catalog Number: 113219

IP Result of anti-NPM3 (IP:Catalog No:113219, 4ug; Detection:Catalog No:113219 1:500) with HeLa cells lysate 3400ug.

Immunofluorescent analysis of (10% Formaldehyde) fixed HeLa cells using Catalog No:113219(NPM3 Antibody) at dilution of 1:50 and Alexa Fluor 488-congugated AffiniPure Goat Anti-Rabbit IgG(H+L)