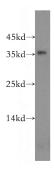

# **Antibody description**

NPL Rabbit Polyclonal antibody. Positive IF detected in MCF-7 cells. Positive WB detected in mouse kidney tissue, Raji cells. Observed molecular weight by Western-blot: 35 kDa

#### **Validations**

mouse kidney tissue were subjected to SDS PAGE followed by western blot with Catalog No:113217(NPL antibody) at dilution of 1:500

Immunofluorescent analysis of MCF-7 cells, using NPL antibody Catalog No:113217 at 1:25 dilution and Rhodamine-labeled goat anti-rabbit IgG (red).