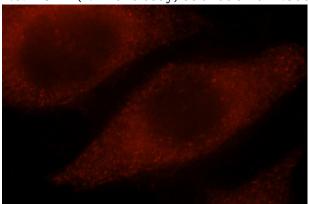

# **Antibody description**

NPL Rabbit Polyclonal antibody. Positive IF detected in MCF-7 cells. Positive WB detected in mouse kidney tissue, Raji cells. Observed molecular weight by Western-blot: 35 kDa

#### **Validations**

mouse kidney tissue were subjected to SDS PAGE followed by western blot with Catalog No:113217(NPL antibody) at dilution of 1:500

Immunofluorescent analysis of MCF-7 cells, using NPL antibody Catalog No:113217 at 1:25 dilution and Rhodamine-labeled goat anti-rabbit IgG (red).