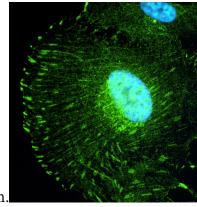

**Dilutions** 

Recommended Dilution:

IF: 1:10-1:100

**Validations** 

IF Result of anti-NPHP5 (Catalog No:113215) show the base of cilia in human hTERT-RPE1 cells

by Dr. Moshe Kim.

IF Result of anti-NPHP5 (Catalog No:113215,1:50) show 'focal adhesion-like' structures in human hTERT-RPE1 cells by Dr. Moshe Kim. 1% PFA fixation.