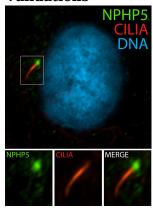

## NPHP5,IQCB1 antibody

Catalog Number: 113215

**Product name** 

NPHP5,IQCB1 antibody

**Specificity** 

Human, Mouse, Rat; other species not tested.

**Antibody description** 

NPHP5,IQCB1 Rabbit Polyclonal antibody. Positive IF detected in hTERT-RPE1 cells.

**Dilutions** 

Recommended Dilution:

IF: 1:10-1:100

**Validations** 

IF Result of anti-NPHP5 (Catalog No:113215) show the base of cilia in human hTERT-RPE1 cells

by Dr. Moshe Kim.

IF Result of anti-NPHP5 (Catalog No:113215,1:50) show 'focal adhesion-like' structures in human hTERT-RPE1 cells by Dr. Moshe Kim. 1% PFA fixation.