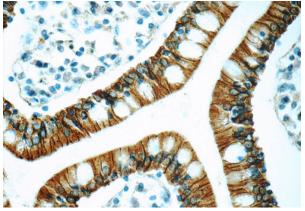

#### Validations

Immunohistochemistry of paraffin-embedded human small intestine tissue slide using Catalog No:113212(NPFFR2 Antibody) at dilution of 1:50 (under 10x lens)

Immunohistochemistry of paraffin-embedded human small intestine tissue slide using Catalog No:113212(NPFFR2 Antibody) at dilution of 1:50 (under 40x lens)