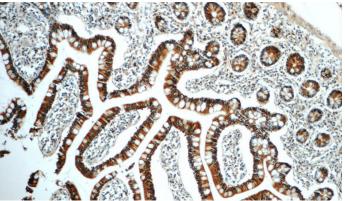

#### Validations

Immunohistochemistry of paraffin-embedded human small intestine tissue slide using Catalog No:113212(NPFFR2 Antibody) at dilution of 1:50 (under 10x lens)

Immunohistochemistry of paraffin-embedded human small intestine tissue slide using Catalog No:113212(NPFFR2 Antibody) at dilution of 1:50 (under 40x lens)