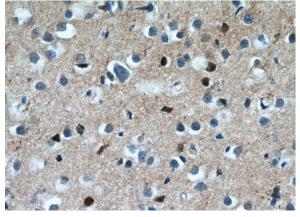

# Antibody description

NKX1-2 Rabbit Polyclonal antibody. Positive WB detected in SH-SY5Y cells, mouse brain tissue. Positive IHC detected in human brain tissue. Observed molecular weight by Western-blot: 32 kDa

# IHC: 1:20-1:200 Validations

SH-SY5Y cells were subjected to SDS PAGE followed by western blot with Catalog No:113202(NKX1-2 Antibody) at dilution of 1:300

Immunohistochemistry of paraffin-embedded human brain tissue slide using Catalog No:113202(NKX1-2 Antibody) at dilution of 1:50 (under 40x lens)