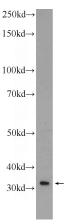

# Antibody description

NKX1-2 Rabbit Polyclonal antibody. Positive WB detected in SH-SY5Y cells, mouse brain tissue. Positive IHC detected in human brain tissue. Observed molecular weight by Western-blot: 32 kDa

# IHC: 1:20-1:200 Validations

SH-SY5Y cells were subjected to SDS PAGE followed by western blot with Catalog No:113202(NKX1-2 Antibody) at dilution of 1:300

Immunohistochemistry of paraffin-embedded human brain tissue slide using Catalog No:113202(NKX1-2 Antibody) at dilution of 1:50 (under 40x lens)