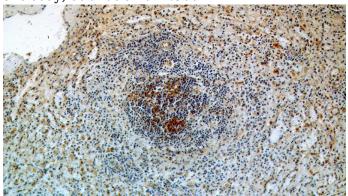

Immunohistochemical of paraffin-embedded human spleen using Catalog No:113201(NKTR antibody) at dilution of 1:100 (under 10x lens)

Immunohistochemical of paraffin-embedded human spleen using Catalog No:113201(NKTR antibody) at dilution of 1:100 (under 40x lens)