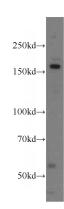

**Dilutions** 

Recommended Dilution:

WB: 1:500-1:5000

IHC: 1:20-1:200 **Validations** 

K-562 cells were subjected to SDS PAGE followed by western blot with Catalog No:113201(NKTR antibody) at dilution of 1:500