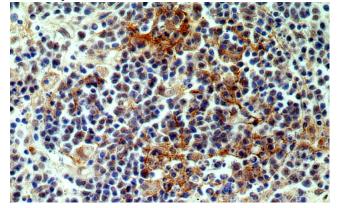

Immunohistochemical of paraffin-embedded human spleen using Catalog No:113201(NKTR antibody) at dilution of 1:100 (under 10x lens)

Immunohistochemical of paraffin-embedded human spleen using Catalog No:113201(NKTR antibody) at dilution of 1:100 (under 40x lens)