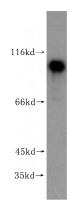

## **NKRF** antibody

Catalog Number: 113200

**Product name** 

NKRF antibody

**Specificity** 

Human, Mouse, Rat; other species not tested.

**Antibody description** 

NKRF Rabbit Polyclonal antibody. Positive IP detected in A549 cells. Positive WB detected in Jurkat cells, A431 cells, A549 cells, HepG2 cells, PC-3 cells. Observed molecular weight by Western-blot: 100 kDa

## **Validations**

Jurkat cells were subjected to SDS PAGE followed by western blot with Catalog No:113200(NKRF antibody) at dilution of 1:1000

IP Result of anti-NKRF (IP:Catalog No:113200, 3ug; Detection:Catalog No:113200 1:1000) with A549 cells lysate 1000ug.