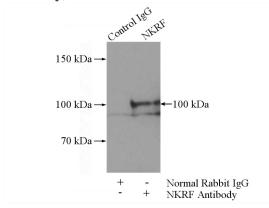

## **NKRF** antibody

Catalog Number: 113200

**Product name** 

NKRF antibody

**Specificity** 

Human, Mouse, Rat; other species not tested.

**Antibody description** 

NKRF Rabbit Polyclonal antibody. Positive IP detected in A549 cells. Positive WB detected in Jurkat cells, A431 cells, A549 cells, HepG2 cells, PC-3 cells. Observed molecular weight by Western-blot: 100 kDa

## **Validations**

Jurkat cells were subjected to SDS PAGE followed by western blot with Catalog No:113200(NKRF antibody) at dilution of 1:1000

IP Result of anti-NKRF (IP:Catalog No:113200, 3ug; Detection:Catalog No:113200 1:1000) with A549 cells lysate 1000ug.