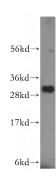

## NIT2 antibody

Catalog Number: 113193

Product name

NIT2 antibody

**Specificity** 

human, mouse, rat; other species not tested.

**Antibody description** 

NIT2 Rabbit Polyclonal antibody. Positive WB detected in human kidney tissue, human brain tissue, human heart tissue. Observed molecular weight by Western-blot: 31kd

**Dilutions** 

Recommended Dilution:

WB: 1:500-1:5000

**Validations** 

human kidney tissue were subjected to SDS PAGE followed by western blot with Catalog No:113193(NIT2 antibody) at dilution of 1:500