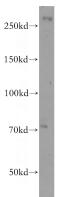

## Antibody description

NIPBL Rabbit Polyclonal antibody. Positive IF detected in HeLa cells. Positive WB detected in HeLa cells. Observed molecular weight by Western-blot: 260 kDa

## IF: 1:50-1:500 Validations

HeLa cells were subjected to SDS PAGE followed by western blot with Catalog No:113188(NIPBL antibody) at dilution of 1:800

Immunofluorescent analysis of (10% Formaldehyde) fixed HeLa cells using Catalog No:113188(NIPBL Antibody) at dilution of 1:50 and Alexa Fluor 488-congugated AffiniPure Goat Anti-Rabbit IgG(H+L)