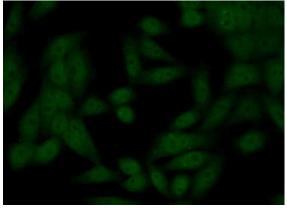

## Antibody description

NIPBL Rabbit Polyclonal antibody. Positive IF detected in HeLa cells. Positive WB detected in HeLa cells. Observed molecular weight by Western-blot: 260 kDa

## IF: 1:50-1:500 Validations

HeLa cells were subjected to SDS PAGE followed by western blot with Catalog No:113188(NIPBL antibody) at dilution of 1:800

Immunofluorescent analysis of (10% Formaldehyde) fixed HeLa cells using Catalog No:113188(NIPBL Antibody) at dilution of 1:50 and Alexa Fluor 488-congugated AffiniPure Goat Anti-Rabbit IgG(H+L)