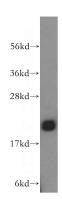

## NIP7 antibody

Catalog Number: 113187

**Product name** 

NIP7 antibody

**Specificity** 

Human, Mouse, Rat; other species not tested.

**Antibody description** 

NIP7 Rabbit Polyclonal antibody. Positive WB detected in mouse liver tissue, HeLa cells, HepG2 cells. Positive IP detected in mouse liver tissue. Observed molecular weight by Western-blot: 20,15kd

## **Validations**

mouse liver tissue were subjected to SDS PAGE followed by western blot with Catalog No:113187(NIP7 antibody) at dilution of 1:500

IP Result of anti-NIP7 (IP:Catalog No:113187, 3ug; Detection:Catalog No:113187 1:500) with mouse liver tissue lysate 4000ug.