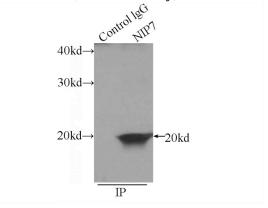

## NIP7 antibody

Catalog Number: 113187

**Product name** 

NIP7 antibody

**Specificity** 

Human, Mouse, Rat; other species not tested.

**Antibody description** 

NIP7 Rabbit Polyclonal antibody. Positive WB detected in mouse liver tissue, HeLa cells, HepG2 cells. Positive IP detected in mouse liver tissue. Observed molecular weight by Western-blot: 20,15kd

## **Validations**

mouse liver tissue were subjected to SDS PAGE followed by western blot with Catalog No:113187(NIP7 antibody) at dilution of 1:500

IP Result of anti-NIP7 (IP:Catalog No:113187, 3ug; Detection:Catalog No:113187 1:500) with mouse liver tissue lysate 4000ug.