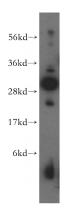

**Dilutions** 

Recommended Dilution:

WB: 1:500-1:5000

IP: 1:200-1:2000 **Validations** 

HeLa cells were subjected to SDS PAGE followed by western blot with Catalog No:113186(NIP30 antibody) at dilution of 1:500