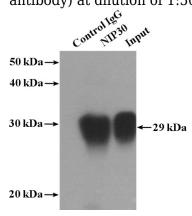

IP Result of anti-NIP30 (IP:Catalog No:113186, 4ug; Detection:Catalog No:113186 1:500) with HeLa cells lysate 1080ug.