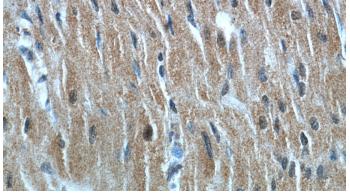

Immunohistochemical of paraffin-embedded human heart using Catalog No:113178(NHLRC1 antibody) at dilution of 1:50 (under 40x lens)