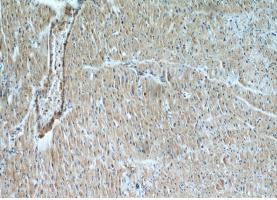

## IHC: 1:20-1:200 Validations

L02 cells were subjected to SDS PAGE followed by western blot with Catalog No:113178(NHLRC1 antibody) at dilution of 1:400

Immunohistochemical of paraffin-embedded human heart using Catalog No:113178(NHLRC1 antibody) at dilution of 1:50 (under 10x lens)