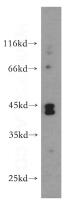

## **Antibody description**

NHLRC1 Rabbit Polyclonal antibody. Positive WB detected in L02 cells. Positive IHC detected in human heart. Observed molecular weight by Western-blot: 45-47kd

## IHC: 1:20-1:200 Validations

L02 cells were subjected to SDS PAGE followed by western blot with Catalog No:113178(NHLRC1 antibody) at dilution of 1:400

Immunohistochemical of paraffin-embedded human heart using Catalog No:113178(NHLRC1 antibody) at dilution of 1:50 (under 10x lens)