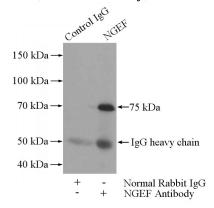

#### **Validations**

mouse brain tissue were subjected to SDS PAGE followed by western blot with Catalog No:113172(NGEF antibody) at dilution of 1:500

IP Result of anti-NGEF (IP:Catalog No:113172, 4ug; Detection:Catalog No:113172 1:500) with mouse brain tissue lysate 4000ug.