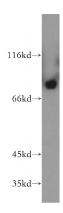

# **Antibody description**

NGEF Rabbit Polyclonal antibody. Positive IP detected in mouse brain tissue. Positive WB detected in mouse brain tissue, mouse testis tissue. Observed molecular weight by Westernblot: 75 kDa

#### **Validations**

mouse brain tissue were subjected to SDS PAGE followed by western blot with Catalog No:113172(NGEF antibody) at dilution of 1:500

IP Result of anti-NGEF (IP:Catalog No:113172, 4ug; Detection:Catalog No:113172 1:500) with mouse brain tissue lysate 4000ug.