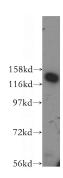

## **NFX1** antibody

Catalog Number: 113166

Product name

NFX1 antibody

**Specificity** 

human, mouse, rat; other species not tested.

**Antibody description** 

NFX1 Rabbit Polyclonal antibody. Positive WB detected in K-562 cells, Raji cells. Observed molecular weight by Western-blot: 124kd

## **Validations**

K-562 cells were subjected to SDS PAGE followed by western blot with Catalog No:113166(NFX1 antibody) at dilution of 1:300