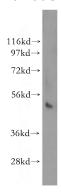

## **NFKBIE** antibody

Catalog Number: 113159

**Product name** 

NFKBIE antibody

**Specificity** 

Human, Mouse, Rat; other species not tested.

**Antibody description** 

NFKBIE Rabbit Polyclonal antibody. Positive WB detected in human spleen tissue. Observed molecular weight by Western-blot: 51 kDa

## **Validations**

human spleen tissue were subjected to SDS PAGE followed by western blot with Catalog

No:113159(NFKBIE antibody) at dilution of 1:500