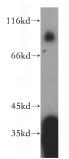

#### **Antibody description**

NFE2L3 Rabbit Polyclonal antibody. Positive WB detected in human placenta tissue. Observed molecular weight by Western-blot: 76kd

# Validations

human placenta tissue were subjected to SDS PAGE followed by western blot with Catalog No:113147(NFE2L3 antibody) at dilution of 1:500