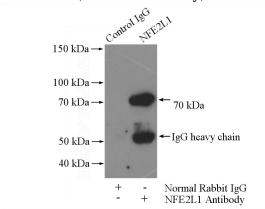

## **Validations**

mouse skeletal muscle tissue were subjected to SDS PAGE followed by western blot with Catalog No:113146(NFE2L1 antibody) at dilution of 1:500

IP Result of anti-NFE2L1 (IP:Catalog No:113146, 4ug; Detection:Catalog No:113146 1:500) with mouse skeletal muscle tissue lysate 2200ug.