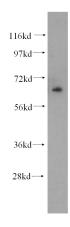

## NFE2L1 antibody

Catalog Number: 113146

Product name

NFE2L1 antibody

**Specificity** 

Human, Mouse, Rat; other species not tested.

**Antibody description** 

NFE2L1 Rabbit Polyclonal antibody. Positive WB detected in mouse skeletal muscle tissue, Fetal mouse bone, HeLa cells, HepG2 cells, Jurkat cells, K-562 cells. Positive IP detected in mouse skeletal muscle tissue. Observed molecular weight by Western-blot: 65 kDa

## **Validations**

mouse skeletal muscle tissue were subjected to SDS PAGE followed by western blot with Catalog No:113146(NFE2L1 antibody) at dilution of 1:500

IP Result of anti-NFE2L1 (IP:Catalog No:113146, 4ug; Detection:Catalog No:113146 1:500) with mouse skeletal muscle tissue lysate 2200ug.