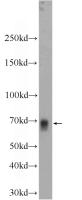

#### **Antibody description**

NFE2L1 Rabbit Polyclonal antibody. Positive WB detected in HEK-293 cells, NIH/3T3 cells. Observed molecular weight by Western-blot: 65 kDa

# Validations

HEK-293 cells were subjected to SDS PAGE followed by western blot with Catalog No:113145(NFE2L1 Antibody) at dilution of 1:600