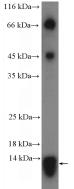

## **Antibody description**

NFAM1 Rabbit Polyclonal antibody. Positive WB detected in HepG2 cells. Observed molecular weight by Western-blot: 14 kDa

# Validations

HepG2 cells were subjected to SDS PAGE followed by western blot with Catalog No:113141(NFAM1 Antibody) at dilution of 1:300