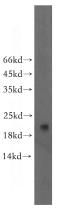

## **Antibody description**

neurturin-Specific Rabbit Polyclonal antibody. Positive IHC detected in human colon tissue. Positive WB detected in human liver tissue, human heart tissue. Observed molecular weight by Western-blot: 22 kDa

# Dilutions

**Recommended Dilution:** 

WB: 1:500-1:5000

IHC: 1:20-1:200 Validations

human liver tissue were subjected to SDS PAGE followed by western blot with Catalog No:113135(NRTN-Specific antibody) at dilution of 1:400