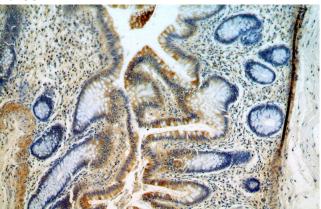

## **Antibody description**

neurturin-Specific Rabbit Polyclonal antibody. Positive IHC detected in human colon tissue. Positive WB detected in human liver tissue, human heart tissue. Observed molecular weight by Western-blot: 22 kDa

Immunohistochemical of paraffin-embedded human colon using Catalog No:113135(NRTN-Specific antibody) at dilution of 1:50 (under 10x lens)